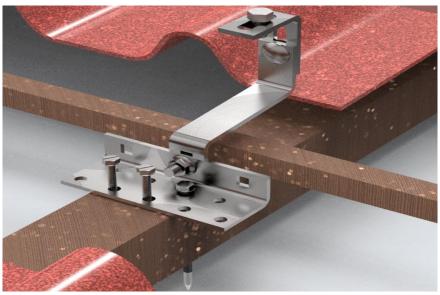

# **3. Installation Step:**

3.1. 1. Measure and confirm the site for Hanger Set

- **3.2.1 Lifting the ceramic tiles**
- 3.2.2Drill the wooden screw to wooden pulin
- 3.2.3 Tightening the bolt of Hook

Completed