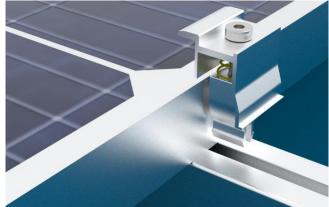

#### **Completed railing installation**

**3.6.** Install the solar panel on the end of railing(leave about 600mm span to lock End Clamp)

**Step 1 : Directly press the End clamp into the railing.** 

Step 2 : Tightening the bolt of end clamp.