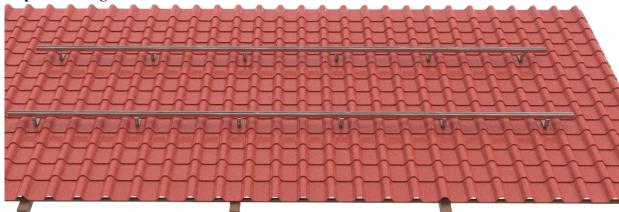

# **3. Installation Step:**

3.1. 1. Measure and confirm the site for Hanger Set

- **3.2.1 Lifting the ceramic tiles**
- 3.2.2Drill the wooden screw to wooden pulin
- 3.2.3 Tightening the bolt of Hook

Completed

3.3. Put the M10\*25mm bolt into the railing ,and then lock under the railing.