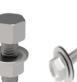

# 2. Components List

Hook

Rail

Rail Splice

End Clamp

Mid Clamp

Bolt

Wooden Screws

3.3. Put the M10\*25mm bolt into the railing ,and then lock under the railing.