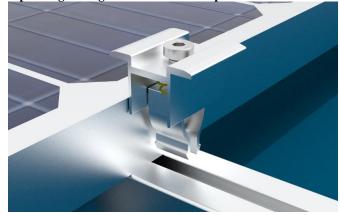

#### 3.8. Install railing cap

Step 1 : Directly press the End clamp into the railing, and put the 2nd panel Completed