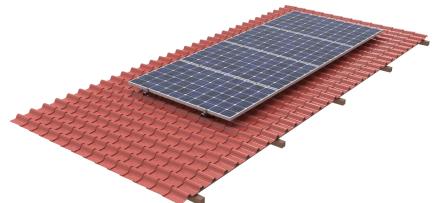

# **3. Installation Step:**

3.1. 1. Measure and confirm the site for Hanger Set

- **3.2.1 Lifting the ceramic tiles**
- 3.2.2Drill the wooden screw to wooden pulin
- 3.2.3 Tightening the bolt of Hook

Completed

#### **Completed railing installation**

**3.6.** Install the solar panel on the end of railing(leave about 600mm span to lock End Clamp)

**Step 1 : Directly press the End clamp into the railing.** 

Step 2 : Tightening the bolt of end clamp.