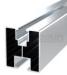

# 2. Components List

Hook

Rail

Rail Splice

End Clamp

Mid Clamp

Bolt

Wooden Screws

3.3. Put the M10\*25mm bolt into the railing ,and then lock under the railing.