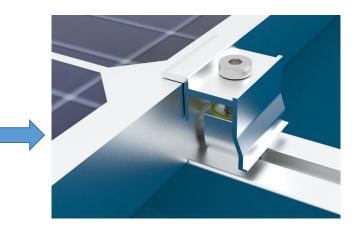

### 3.7. Install the mid clamp

Step 1 : Directly press the End clamp into the railing, and put the 2nd panel Step 2 : Tightening the bolt of mid clamp.