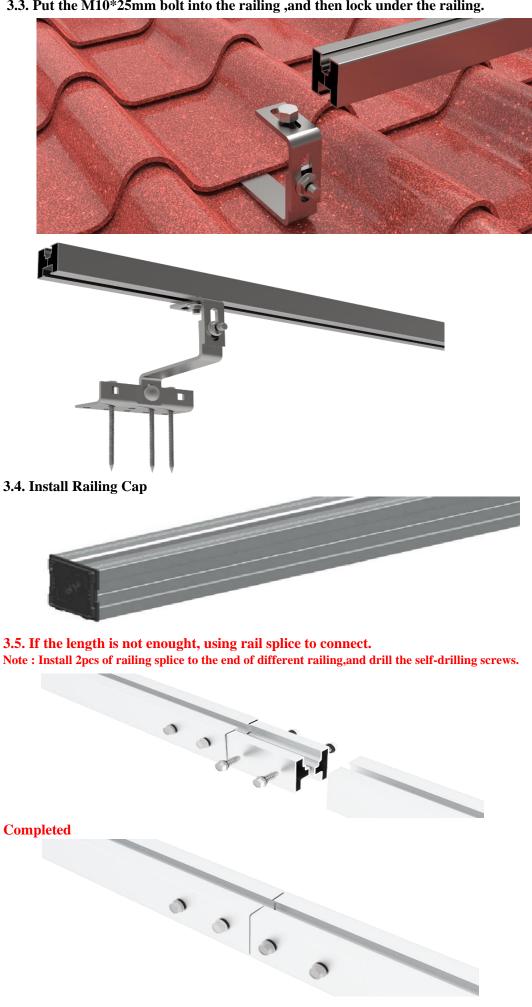

-------|----------------------|--------------------|
| ST6.3                | 10mm sleeve      | M8                   | 6mm hexagon wrench |
| M10                  | 16(17)mm sleeve  |                      | -                  |
| <br>M12              | 18(19)mm sleeve  |                      |                    |

If there is another type of bolt,pls use other sleeves

### Sleeve

# 2. Components List











Hook





Rail

Rail Splice

End Clamp

Mid Clamp

Bolt

Wooden Screws

Rail Cap

# **3. Installation Step:**

3.1. 1. Measure and confirm the site for Hanger Set



- **3.2.1 Lifting the ceramic tiles**
- 3.2.2Drill the wooden screw to wooden pulin
- 3.2.3 Tightening the bolt of Hook



Completed



3.3. Put the M10\*25mm bolt into the railing ,and then lock under the railing.



#### **Completed railing installation**



**3.6.** Install the solar panel on the end of railing(leave about 600mm span to lock End Clamp)

**Step 1 : Directly press the End clamp into the railing.** 

Step 2 : Tightening the bolt of end clamp.





### 3.7. Install the mid clamp

Step 1 : Directly press the End clamp into the railing, and put the 2nd panel Step 2 : Tightening the bolt of mid clamp.





#### 3.8. Install railing cap

Step 1 : Directly press the End clamp into the railing, and put the 2nd panel Completed