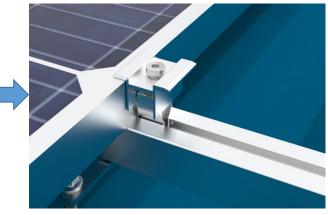

3.3. Put the M10\*25mm bolt into the railing ,and then lock under the railing.

#### **Completed railing installation**

**3.6.** Install the solar panel on the end of railing(leave about 600mm span to lock End Clamp)

**Step 1 : Directly press the End clamp into the railing.** 

Step 2 : Tightening the bolt of end clamp.