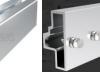

#### **Completed railing installation**

**3.6.** Install the solar panel on the end of railing(leave about 600mm span to lock End Clamp)

**Step 1 : Directly press the End clamp into the railing.** 

Step 2 : Tightening the bolt of end clamp.

### 3.7. Install the mid clamp

Step 1 : Directly press the End clamp into the railing, and put the 2nd panel Step 2 : Tightening the bolt of mid clamp.