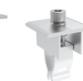

# 2. Components List

Hook

Rail

Rail Splice

End Clamp

Mid Clamp

Bolt

Wooden Screws

# **3. Installation Step:**

3.1. 1. Measure and confirm the site for Hanger Set

- **3.2.1 Lifting the ceramic tiles**
- 3.2.2Drill the wooden screw to wooden pulin
- 3.2.3 Tightening the bolt of Hook

Completed