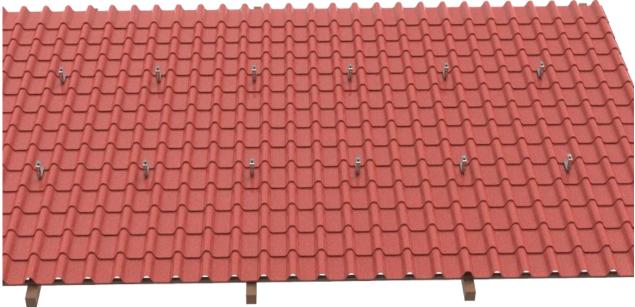

# **3. Installation Step:**

3.1. 1. Measure and confirm the site for Hanger Set

- **3.2.1 Lifting the ceramic tiles**
- 3.2.2Drill the wooden screw to wooden pulin
- 3.2.3 Tightening the bolt of Hook

Completed