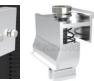

#### **Completed railing installation**

**3.6.** Install the solar panel on the end of railing(leave about 600mm span to lock End Clamp)

**Step 1 : Directly press the End clamp into the railing.** 

Step 2 : Tightening the bolt of end clamp.

### 3.7. Install the mid clamp

Step 1 : Directly press the End clamp into the railing, and put the 2nd panel Step 2 : Tightening the bolt of mid clamp.

#### 3.8. Install railing cap

Step 1 : Directly press the End clamp into the railing, and put the 2nd panel Completed