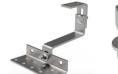

# 2. Components List

Hook

Rail

Rail Splice

End Clamp

Mid Clamp

Bolt

Wooden Screws

# **3. Installation Step:**

3.1. 1. Measure and confirm the site for Hanger Set

- **3.2.1 Lifting the ceramic tiles**
- 3.2.2Drill the wooden screw to wooden pulin
- 3.2.3 Tightening the bolt of Hook

Completed